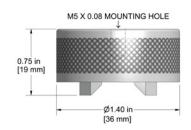

# Rare Earth Magnetic Bases - Multi-purpose

Part No. **Image Drawing** Pull Mounting Case Magnet Max. Strength Material Material Temp. MH115-2A 1/4-28 80°C 95 lbs. Stainless Neodymium

(43 kg)





Hole

Multi-Purpose Magnetic Base

Mounting

**Super Magnet** 



MH140-1A





**120 lbs.** 1/4-28 Stainless Neodymium 80°C (54 kg) Mounting Steel Hole

Steel

## Multi-Purpose Magnetic Base Ultra Magnet



### MH141-1A





50 lbs. M5 Stainless Neodymium 80°C (23 kg) Mounting Hole Steel

# **Multi-Purpose Magnetic Base Low Profile**



#### MH142-1A





50 lbs. M8 Stainless Neodymium 80°C (23 kg) Mounting Steel Hole

# **Multi-purpose Magnetic Base Low Profile**



MH147-1A





50 lbs. M6 Stainless Neodymium 80°C (23 kg) Mounting Hole

### Multi-purpose Magnetic Base Low Profile