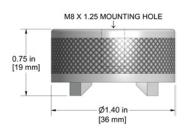

# Rare Earth Magnetic Bases - Multi-purpose

Part No. **Image Drawing** Pull Mounting Case Magnet Max. Strength Material Material Temp. MH115-2A 1/4-28 80°C 95 lbs. Stainless Neodymium

(43 kg)





Hole

Multi-Purpose Magnetic Base

Mounting

**Super Magnet** 



MH140-1A





**120 lbs.** 1/4-28 Stainless Neodymium 80°C (54 kg) Mounting Steel Hole

Steel

## Multi-Purpose Magnetic Base Ultra Magnet



### MH141-1A





50 lbs. M5 Stainless Neodymium 80°C (23 kg) Mounting Hole Steel

# **Multi-Purpose Magnetic Base Low Profile**



#### MH142-1A





50 lbs. M8 Stainless Neodymium 80°C (23 kg) Mounting Steel Hole

# **Multi-purpose Magnetic Base Low Profile**



MH147-1A





50 lbs. M6 Stainless Neodymium 80°C (23 kg) Mounting Hole

### Multi-purpose Magnetic Base Low Profile