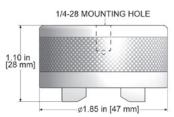

Mounting

**Super Magnet** 

MH140-1A

**120 lbs.** 1/4-28 Stainless Neodymium 80°C (54 kg) Mounting Steel Hole

Steel