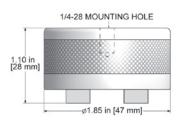

# Rare Earth Magnetic Bases - Multi-purpose

Part No. **Image Drawing** Pull Mounting Case Magnet Max. Strength Material Material Temp. MH115-2A 1/4-28 80°C 95 lbs. Stainless Neodymium

(43 kg)

Hole

Multi-Purpose Magnetic Base