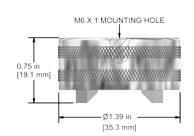

# **Multi-purpose Magnetic Base Low Profile**

MH147-1A

50 lbs. M6 Stainless Neodymium 80°C (23 kg) Mounting Hole