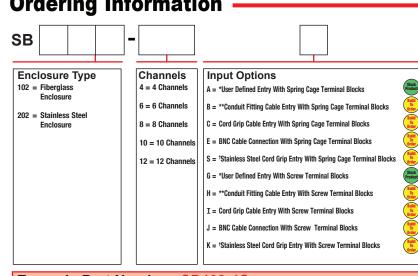

### **Ordering Information**

#### Example Part Number: SB102-4C

- \* No punch outs are provided in the enclosure for cable entry. User may install any fitting required.
- \*\* For use with rigid body conduit.
- †Stainless Steel enclosure only.