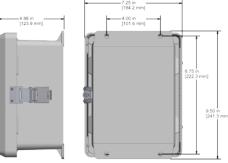

### Fiberglass (SB102) or Stainless Steel (SB202) Switch Boxes 4, 6, 8, 10 and 12 Channels

# SB102 Fiberglass Enclosure





## SB202 Stainless Steel Enclosure



### **Product Features -**

#### Provides a switched output to a BNC and 2 Pin connector

Can house up to 12 channel inputs for convenient access. Enclosure can be easily mounted to many surfaces for increased accessibility.

- Provides a switched output from remotely installed sensors to a data collector through a BNC and a 2 Pin MIL spec connector
- Accepts Input from: Sensors

**Proximity Probes** Temperature Probes

Quick-release input terminal blocks

## **Specifications**

|                    | SB102                                                                                 | SB202           |
|--------------------|---------------------------------------------------------------------------------------|-----------------|
| Inputs