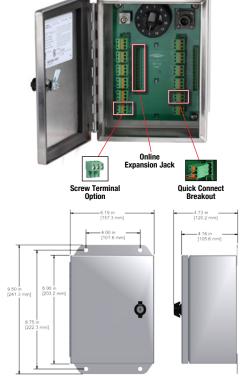

## SB202 Stainless Steel Enclosure

#### Provides a switched output to a BNC and 2 Pin connector

Can house up to 12 channel inputs for convenient access. Enclosure can be easily mounted to many surfaces for increased accessibility.

- Provides a switched output from remotely installed sensors to a data collector through a BNC and a 2 Pin MIL spec connector
- Accepts Input from: Sensors

**Proximity Probes** Temperature Probes

Quick-release input terminal blocks