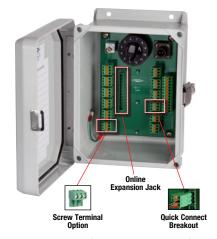

# SB102 Fiberglass Enclosure

#### Provides a switched output to a BNC and 2 Pin connector

Can house up to 12 channel inputs for convenient access. Enclosure can be easily mounted to many surfaces for increased accessibility.

- Provides a switched output from remotely installed sensors to a data collector through a BNC and a 2 Pin MIL spec connector
- Accepts Input from: Sensors

**Proximity Probes** Temperature Probes

Quick-release input terminal blocks